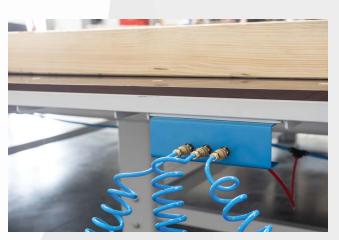

# Pneumatic Clamps

- Movable units, each with its own pneumatic control and mechanical lock for anchoring
- A clamping stroke of 125 mm and a working force of 1200 N (6 bar)
- Connected to an Air Pressure Regulation Unit, each distributor supports up to 3 pneumatic clamp units.