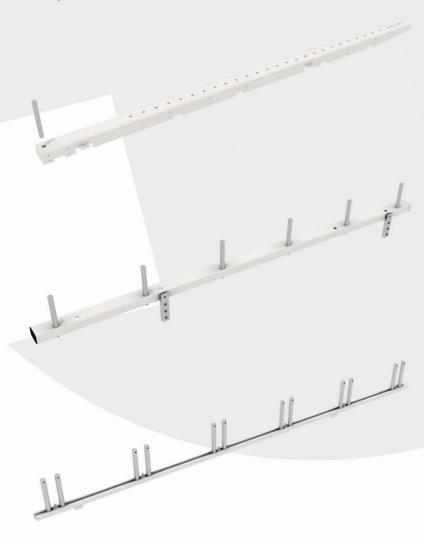

### Customizable Tabletop Elements

Crossbars and Fences

Steel Crossbar 3500 mm:
 Available slots for Pneumatic Clamps
 Required at every 1140mm

 C-Profile with 12 Adjustable Pins: 3000mm length with adjustable stop pins for accurate floor and ceiling element assembly

 Reference Fence with 6 Pins: 3000mm length with stop pins, creating a perpendicular working surface