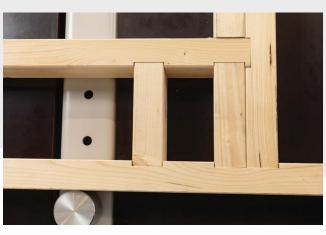

#### DIY:

Build your own supporting frame structure with KVH structural timber according to our instruction manual.