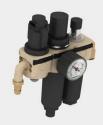

# Pneumatic Clamps

- Movable units, each with its own pneumatic control and mechanical lock for anchoring
- A clamping stroke of 125 mm and a working force of 1200 N (6 bar)
- Connected to an Air Pressure Regulation Unit, each distributor supports up to 3 pneumatic clamp units.