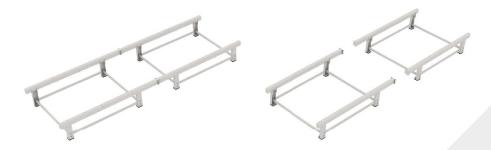

#### **Expandable Supporting Frame Structure**

• 6-meter Table Configuration: Consists of **2 End Modules** 

9.4-meter Table Configuration: Consists of 2 End Modules + 1 Center Module

12.8-meter Table Configuration: Consists of 2 End Modules + 2 Center Modules

#### DIY:

Build your own supporting frame structure with KVH structural timber according to our instruction manual.