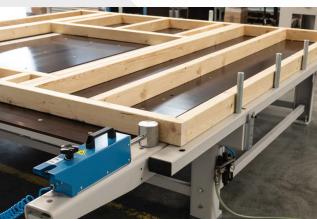

### Customizable Tabletop Elements

Crossbars and Fences

Steel Crossbar 3500 mm:
 Available slots for Pneumatic Clamps
 Required at every 1140mm

 C-Profile with 12 Adjustable Pins: 3000mm length with adjustable stop pins for accurate floor and ceiling element assembly

 Reference Fence with 6 Pins: 3000mm length with stop pins, creating a perpendicular working surface

#### Tabletop Panels

- Replaceable waterproof Plywood Panel mounted on a robust steel frame.
   Field Dimensions: 1000x3000 mm
- Heavy Duty Steel Raster Board, enabling flexible clamping unit positions on the board, mounted on a robust steel frame
   Field dimensions: 1000x3000 mm x 8 mm thick plate