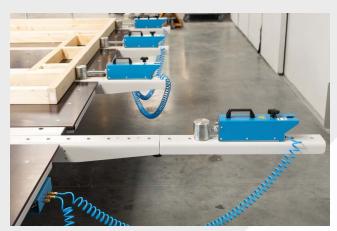

### Framer Modular

This Framer Modular is a component-based framing & assembly table for off-site panel construction. This system is a perfect solution for those who like to "do it yourselves". Engineered components are flat-packed and bolt-assembled to minimize transportation and installation costs while delivering a flexible, fully customized wall panel assembly station.

- The Framer Modular is designed to deliver the best framing table solution for shops looking for efficiency, accuracy, and flexibility at an affordable budget.
- This system is customizable and expandable, with kits of components and accessories allowing shops to build the worktable to suit their specific production needs.
- This DIY delivery & assembly system optimizes an upfront investment through flexible options while offering the same robust, engineered panel assembling technology for which Soukup strives without compromise

# Pneumatic Clamps

- Movable units, each with its own pneumatic control and mechanical lock for anchoring
- A clamping stroke of 125 mm and a working force of 1200 N (6 bar)
- Connected to an Air Pressure Regulation Unit, each distributor supports up to 3 pneumatic clamp units.