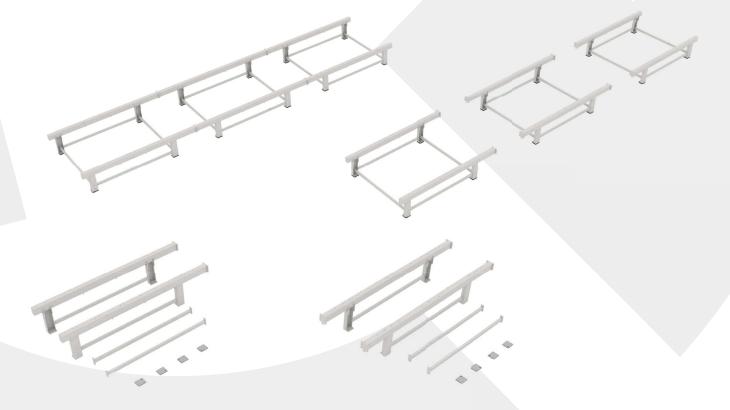

#### **Expandable Supporting Frame Structure**

• 6-meter Table Configuration: Consists of **2 End Modules** 

9.4-meter Table Configuration: Consists of 2 End Modules + 1 Center Module

12.8-meter Table Configuration: Consists of 2 End Modules + 2 Center Modules

#### DIY:

Build your own supporting frame structure with KVH structural timber according to our instruction manual.