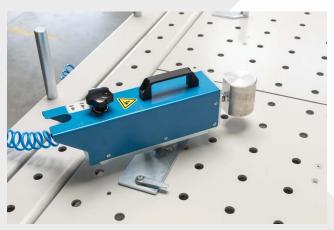

# Pneumatic Clamps

- Movable units, each with its own pneumatic control and mechanical lock for anchoring
- A clamping stroke of 125 mm and a working force of 1200 N (6 bar)
- Connected to an Air Pressure Regulation Unit, each distributor supports up to 3 pneumatic clamp units.

#### Framing and Assembly Accessories

- Crossbar Beam Extension 800 mm
   Removeable Beam Extensions, allowing a total Crossbar length of 3800 mm for panels up to 3800 mm
- Swivel Plate for Pneumatic Clamp
   Rotational clamping support for building sloped and angled panels
- Stop for Raster Board
   Position adjustable pins providing flexible frame stops