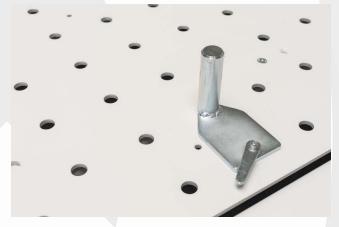

### Customizable Tabletop Elements

Crossbars and Fences

Steel Crossbar 3500 mm:
 Available slots for Pneumatic Clamps
 Required at every 1140mm

 C-Profile with 12 Adjustable Pins: 3000mm length with adjustable stop pins for accurate floor and ceiling element assembly

 Reference Fence with 6 Pins: 3000mm length with stop pins, creating a perpendicular working surface