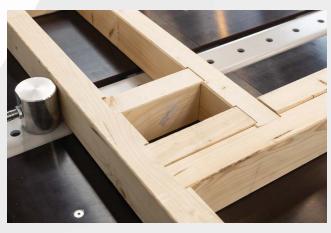

#### DIY:

Build your own supporting frame structure with KVH structural timber according to our instruction manual.