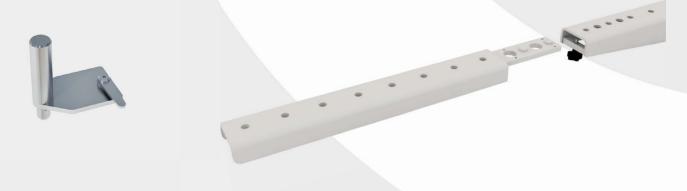

### Customizable Tabletop Elements

Crossbars and Fences

Steel Crossbar 3500 mm:
 Available slots for Pneumatic Clamps
 Required at every 1140mm

 C-Profile with 12 Adjustable Pins: 3000mm length with adjustable stop pins for accurate floor and ceiling element assembly

 Reference Fence with 6 Pins: 3000mm length with stop pins, creating a perpendicular working surface

#### Framing and Assembly Accessories

- Crossbar Beam Extension 800 mm
   Removeable Beam Extensions, allowing a total Crossbar length of 3800 mm for panels up to 3800 mm
- Swivel Plate for Pneumatic Clamp
   Rotational clamping support for building sloped and angled panels
- Stop for Raster Board
   Position adjustable pins providing flexible frame stops