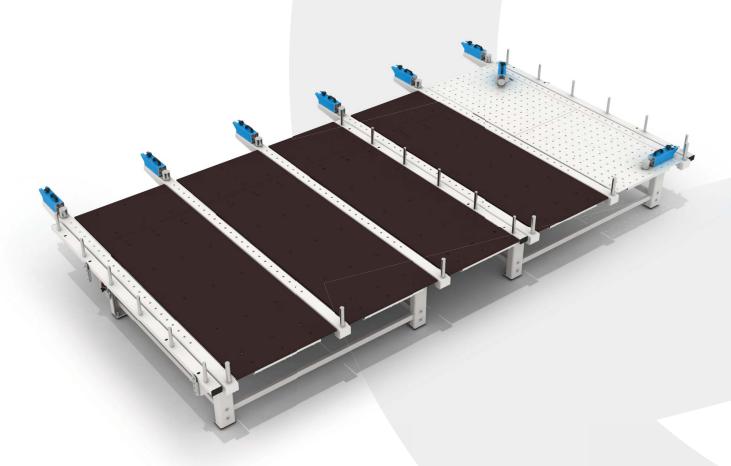

The Framer Modular is supplied as a kit with optional accessories can be assembled in various configurations to support the production of:

- Panel lengths at 6, 9.4, and 12.8 meters
- Panel widths from 400 to 3000 mm
   Optional extensions, up to 3800 mm at a working height of 700mm.

#### **Expandable Supporting Frame Structure**

• 6-meter Table Configuration: Consists of **2 End Modules** 

9.4-meter Table Configuration: Consists of 2 End Modules + 1 Center Module

12.8-meter Table Configuration: Consists of 2 End Modules + 2 Center Modules

#### Tabletop Panels

- Replaceable waterproof Plywood Panel mounted on a robust steel frame.
   Field Dimensions: 1000x3000 mm
- Heavy Duty Steel Raster Board, enabling flexible clamping unit positions on the board, mounted on a robust steel frame
   Field dimensions: 1000x3000 mm x 8 mm thick plate