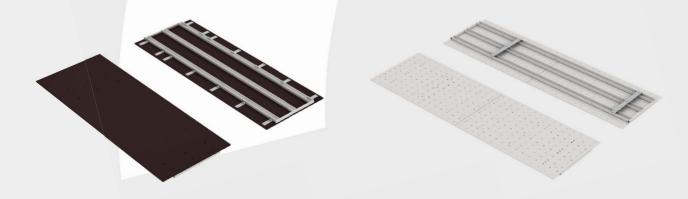

### Customizable Tabletop Elements

Crossbars and Fences

Steel Crossbar 3500 mm:
 Available slots for Pneumatic Clamps
 Required at every 1140mm

 C-Profile with 12 Adjustable Pins: 3000mm length with adjustable stop pins for accurate floor and ceiling element assembly

#### Tabletop Panels

- Replaceable waterproof Plywood Panel mounted on a robust steel frame.
   Field Dimensions: 1000x3000 mm
- Heavy Duty Steel Raster Board, enabling flexible clamping unit positions on the board, mounted on a robust steel frame
   Field dimensions: 1000x3000 mm x 8 mm thick plate