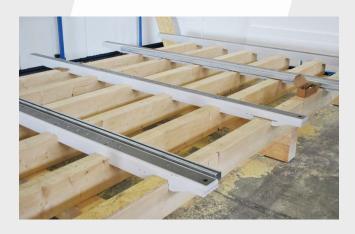

#### **Expandable Supporting Frame Structure**

• 6-meter Table Configuration: Consists of **2 End Modules** 

9.4-meter Table Configuration: Consists of 2 End Modules + 1 Center Module

12.8-meter Table Configuration: Consists of 2 End Modules + 2 Center Modules

#### DIY:

Build your own supporting frame structure with KVH structural timber according to our instruction manual.