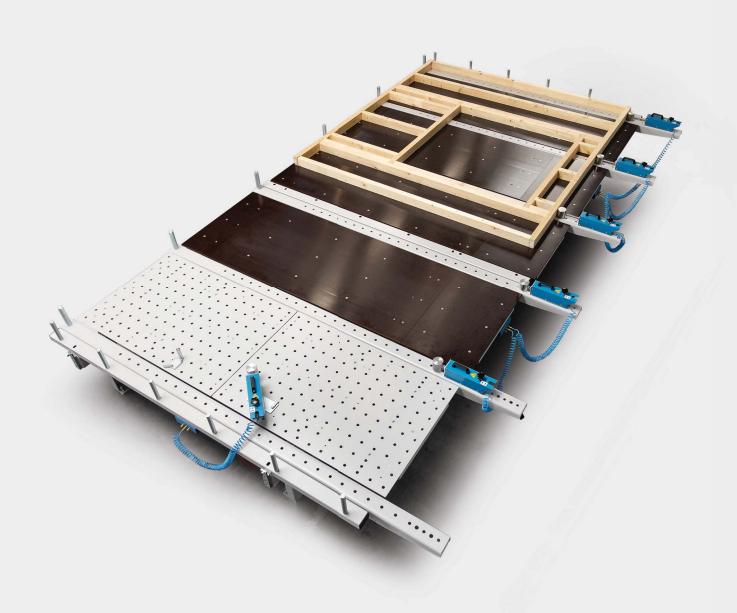

### Customizable Tabletop Elements

Crossbars and Fences

Steel Crossbar 3500 mm:
 Available slots for Pneumatic Clamps
 Required at every 1140mm

 C-Profile with 12 Adjustable Pins: 3000mm length with adjustable stop pins for accurate floor and ceiling element assembly

 Reference Fence with 6 Pins: 3000mm length with stop pins, creating a perpendicular working surface

#### Tabletop Panels

- Replaceable waterproof Plywood Panel mounted on a robust steel frame.
   Field Dimensions: 1000x3000 mm
- Heavy Duty Steel Raster Board, enabling flexible clamping unit positions on the board, mounted on a robust steel frame
   Field dimensions: 1000x3000 mm x 8 mm thick plate

#### Framing and Assembly Accessories

- Crossbar Beam Extension 800 mm
   Removeable Beam Extensions, allowing a total Crossbar length of 3800 mm for panels up to 3800 mm
- Swivel Plate for Pneumatic Clamp
   Rotational clamping support for building sloped and angled panels
- Stop for Raster Board
   Position adjustable pins providing flexible frame stops