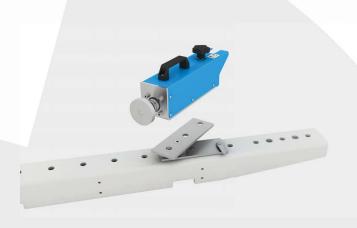

# Pneumatic Clamps

- Movable units, each with its own pneumatic control and mechanical lock for anchoring
- A clamping stroke of 125 mm and a working force of 1200 N (6 bar)
- Connected to an Air Pressure Regulation Unit, each distributor supports up to 3 pneumatic clamp units.

#### Framing and Assembly Accessories

- Crossbar Beam Extension 800 mm
   Removeable Beam Extensions, allowing a total Crossbar length of 3800 mm for panels up to 3800 mm
- Swivel Plate for Pneumatic Clamp
   Rotational clamping support for building sloped and angled panels
- Stop for Raster Board
   Position adjustable pins providing flexible frame stops