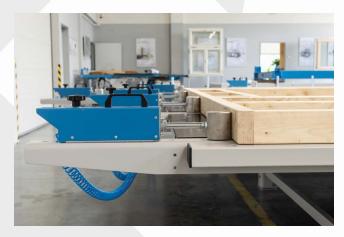

### Customizable Tabletop Elements

Crossbars and Fences

Steel Crossbar 3500 mm:
 Available slots for Pneumatic Clamps
 Required at every 1140mm

 C-Profile with 12 Adjustable Pins: 3000mm length with adjustable stop pins for accurate floor and ceiling element assembly

# Pneumatic Clamps

- Movable units, each with its own pneumatic control and mechanical lock for anchoring
- A clamping stroke of 125 mm and a working force of 1200 N (6 bar)
- Connected to an Air Pressure Regulation Unit, each distributor supports up to 3 pneumatic clamp units.