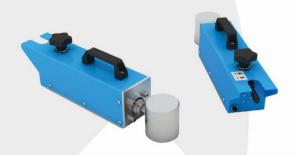

# Pneumatic Clamps

- Movable units, each with its own pneumatic control and mechanical lock for anchoring
- A clamping stroke of 125 mm and a working force of 1200 N (6 bar)
- Connected to an Air Pressure Regulation Unit, each distributor supports up to 3 pneumatic clamp units.