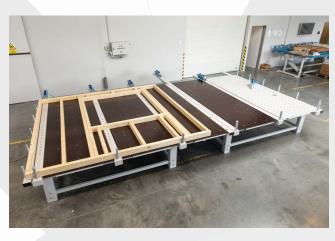

### Framer Modular

This Framer Modular is a component-based framing & assembly table for off-site panel construction. This system is a perfect solution for those who like to "do it yourselves". Engineered components are flat-packed and bolt-assembled to minimize transportation and installation costs while delivering a flexible, fully customized wall panel assembly station.

The Framer Modular is supplied as a kit with optional accessories can be assembled in various configurations to support the production of:

- Panel lengths at 6, 9.4, and 12.8 meters
- Panel widths from 400 to 3000 mm
   Optional extensions, up to 3800 mm at a working height of 700mm.