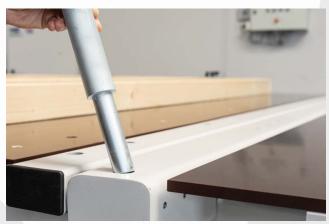

### Customizable Tabletop Elements

Crossbars and Fences

Steel Crossbar 3500 mm:
 Available slots for Pneumatic Clamps
 Required at every 1140mm

 C-Profile with 12 Adjustable Pins: 3000mm length with adjustable stop pins for accurate floor and ceiling element assembly

 Reference Fence with 6 Pins: 3000mm length with stop pins, creating a perpendicular working surface