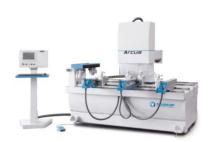

#### Arcus

CNC machining centre ARCUS is for machining arched pieces and milling and drilling operations.