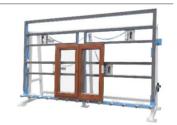

#### GW 2500

Vertical mounting and glazing stand for assembling, adjusting, and testing windows and doors.