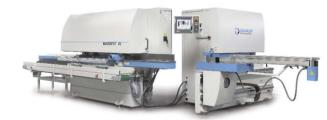

#### Wizard

The WIZARD industrial window machining centre comprises two independent machines, one for tenoning and one for profiling.