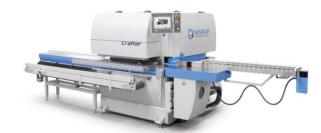

#### Crafter

The CRAFTER is our smallest window machining line comprising NC controlled tenoning and profiling shafts.