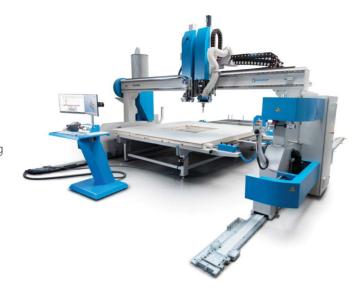

#### Spectra

Multifunctional CNC working centre SPECTRA is for complete machining of windows and doors components, including arches, and milling and drilling operations on profiled elements.