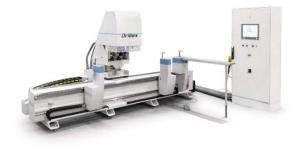

#### Spectra

Multifunctional CNC working centre SPECTRA is for complete machining of windows and doors components, including arches, and milling and drilling operations on profiled elements.