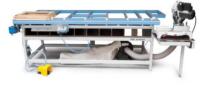

#### Crossline 500

This automatic crosscut saw is designed for sizing window and door materials and can also be used effectively for wood processing applications across the industry.

#### Crossline 650

The Crossline 650 saw, equipped with a turntable for making angled cuts, is suited to use in all sectors of the woodworking industry. The grooving module enables a locking system in framing.