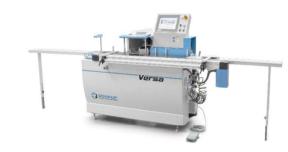

#### Versa

The VERSA is a compact CNC drilling and milling machine for manufacturers of windows and doors.