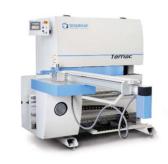

#### Temac

The TEMAC tenoning machine is suitable for small workshops where different tenoning by multiple tools is required. In combination with a profiling machine or a spindle moulder, we create a small machining unit.