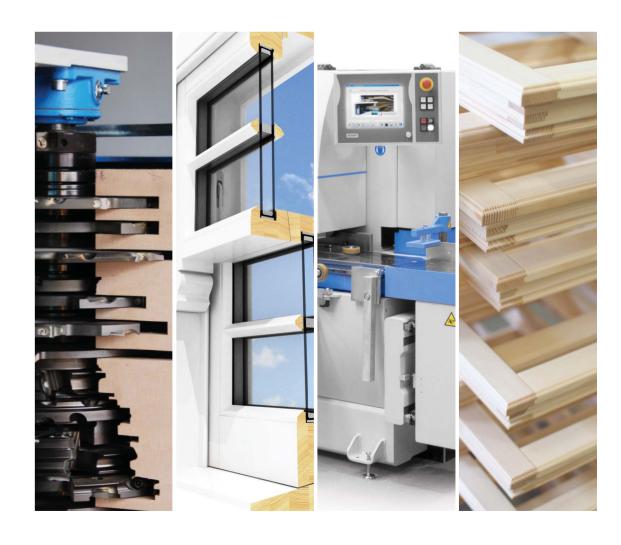

#### Temac

The TEMAC tenoning machine is suitable for small workshops where different tenoning by multiple tools is required. In combination with a profiling machine or a spindle moulder, we create a small machining unit.

#### Crafter

The CRAFTER is our smallest window machining line comprising NC controlled tenoning and profiling shafts.

#### Versa

The VERSA is a compact CNC drilling and milling machine for manufacturers of windows and doors.