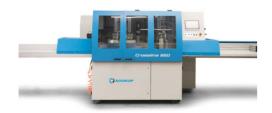

#### Crossline 650

The Crossline 650 saw, equipped with a turntable for making angled cuts, is suited to use in all sectors of the woodworking industry. The grooving module enables a locking system in framing.