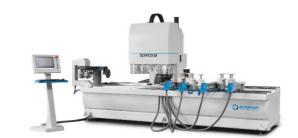

#### Wizard

The WIZARD industrial window machining centre comprises two independent machines, one for tenoning and one for profiling.