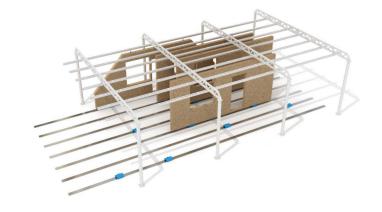

#### Framer Line

Ideal technological solution for medium and high-sized companies, which has a production area equipped complet line with tilting tables, vertical transporter and finishing lines.

A complete production line for prefabricated wooden buildings designed according to the production requirements. Cutting and milling of structural elements, assembling on workbenches, panel handling and complete CNC bridge machining. Import of working data in BTL format and CAM control by Lignocam.