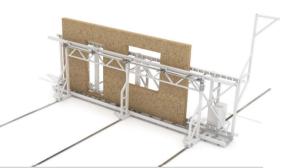

#### Pontec

The multifunctional CNC-controlled bridge is designed for machining panels of wooden buildings. The bridge works in combination with the panel assembling line and allows work on both sides of the panels. It brings maximum productivity, sustainable quality and labour efficiency.